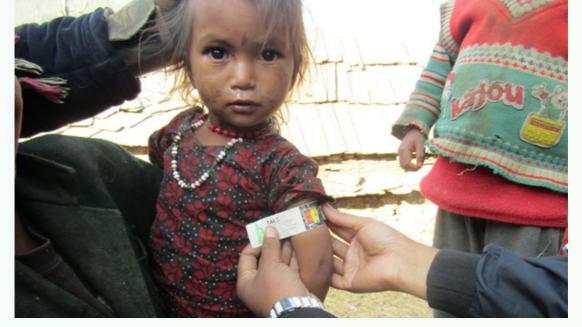

- Improved cooking stov
- Bio gas

- Improved cattle sheds
- Farm yards manure management
- Legumes farming
- SALT
- Blobesticides
- Agroforestr
- Green manuring
- Mulching
- Conservation agriculture

SAHAS Nepal improved knowledge and skills of 2,519 individuals on climate change and Disaster Risk Reduction. A total of 1,308 HHs have adopted one or other Climate Resilient Technologies. Some communities are identified and promoted as Climate Resilient Villages. Besides, 9,223 trees were planted to improve carbon sequestration and mitigate overall greenhouse emissions.