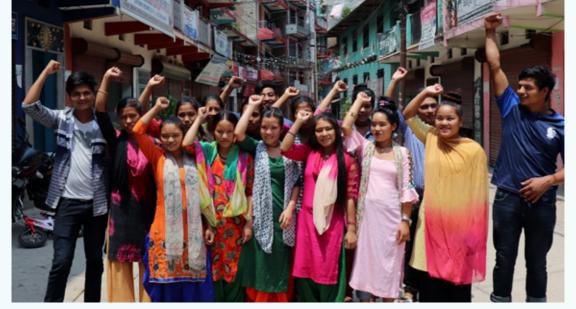

|  |

"SAHAS Nepal helped to bring consciousness among our community and provided the opportunity to bring positive change in our place. We will follow the footsteps and continue for a better future of our society."

~ Kishor Kumar Adhikari, Chairperson, SKCDF



SAMVAD animators of Sulichaur, Rolpa. Photo: Rumi Maharjan, SAHAS Nepal



# YOUTH **DEVELOPMENT**

Youth mobilisation fundamental for development initiatives since youth occupies 40.3 percent of the total population. SAHAS Nepal. through various project and programme interventions, is focusing on youth leadership development whereby youth devote themselves to socioeconomic development initiatives. SAHAS Nepal is providing the platform for the youths to participate in the development activities where they can voice up social malpractices and forward their opinions to duty bearers stakeholders relevant to bring positive changes in the community. SAHAS Nepal brings together youths from national and international and mobilise them level through SAMVAD (dialogue), volunteering opportunities,