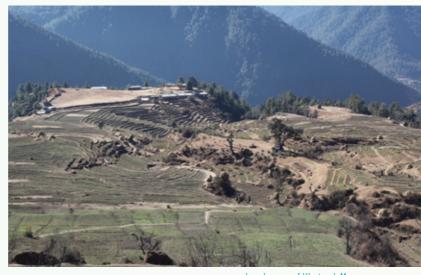

mitigation, adaptation and disaster risk management to strengthen the capacity of focused communities to adopt different climate resilient technologies for enhancing their livelihood and food security.

SAHAS NEPAL **APPROACH IN** CLIMATE CHANGE AND DISASTER RISK REDUCTION





SAHAS Nepal promotes Climate Resilient Agriculture (CRA) to improve sustainable food production, food security and income of smallholder farmers, eventually making resilient to risks of climate-led hazards. The different types of CRA practices and applications SAHAS Nepal is promoting include intercropping, mixed cropping, use and application composting, Integrated Pest Management/Farm Yard Manure (IPM/FYM), seed varieties, mulching, Sloping Agricultural Land Technology (SALT), and zero tillage, to mention a few.



Landscape of Khatyad, Mugu. Photo: Mahesh Shrestha, Growlnnova

## SAHAS NEPAL ADAPTING CLIMATE RESILIENT TECHNOLOGIES

- Crop/livestock insurance
- Climate awareness
- Plastic house
- Community seed banks
- Crop rotation
- Action research

- · Rainwater harvesting
- Farm ponds
- Micro irrigation
- Drought tolerant cultivars
- SRI



- Improved cooking stov
- Bio gas

- Improved cattle sheds
- Farm yards manure management
- Legumes farming
- SALT
- Blobesticides
- Agroforestr
- Green manuring
- Mulching
- Conservation agriculture

SAHAS Nepal improved knowledge and skills of 2,519 individuals on climate change and Disaster Risk Reduction. A total of 1,308 HHs have adopted one or other Climate Resilient Technologies. Some communities are identified and promoted as Climate Resilient Villag