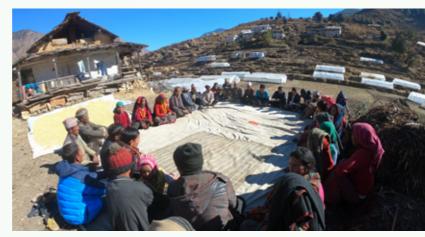

Group members greeting each other at Khatyad, Mugu. Photo: Mahesh Shrestha, GrowInnova