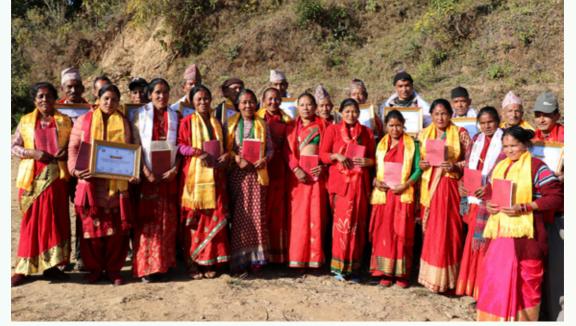

Another milestone for equality and empowerment is enhancing women's access

14 HHs registered their land jointly between husband and wife

to land and property rights through a joint land registration between husband and wife. It is a simple yet effective approach where women get equal rights property management and decision making at the household level. This makes women more confident, worthy and empowered, and they can put forth their thoughts and opinions at family and community. A total of 14 HHs have been successful to obtain joint ownership of their land. The increase in consciousness about the rights has helped in exercising their rights and entitlements and addressing different social issues collectively.

Women have alwavs been core while put at the forming Community-based Organizations (CBOs), which is ensured through their meaningful participation and leadership role. Of total, 314 CBOs are led by women while 1,617 women are in the decisionmaking positions. In 2019, NPR 14,848,128 was leveraged by women-led CBOs and CBNOs from Rural Municipalities and development agencies.