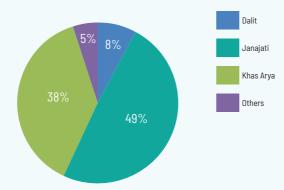

Dalits, women, persons with disability and other marginal groups, ensuring full ownership over their development activities.

Aligning with the federal structure of Nepal, SAHAS Nepal is working in 44 municipalities, rural six municipalities and two submetropolitan cities in all seven provinces. SAHAS is currently implementing 14 projects by engaging 1,577 Community Based Organisations (CBOs) and benefiting more 40,000 households. CBOs implement development programmes and projects in collaboration and coordination with local governments, sectoral other line agencies and development actors. In total 27 Community-Based Organisations Networks (CBNOs) have been successfully formed in working districts of SAHAS Nepal.