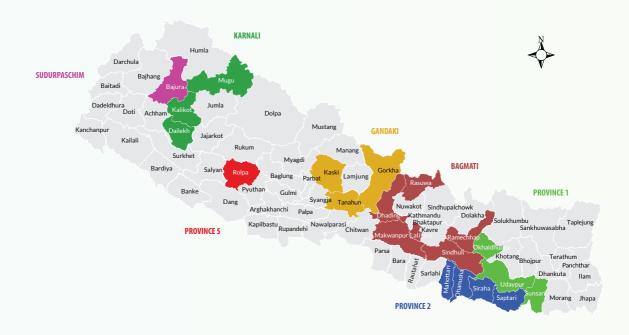

Dalits, women, persons with disability and other marginal groups, ensuring full ownership over their development activities.

Aligning with the federal structure of Nepal, SAHAS Nepal is working in 44 municipalities, rural six municipalities and two submetropolitan cities in all seven provinces. SAHAS is currently implementing 14 projects by engaging 1,577 Community Based Organisations (CBOs) and benefiting more 40,000 households. CBOs implement development programmes and projects in collaboration and coordination with local governments, sectoral other line agencies and development actors. In total 27 Community-Based Organisations Networks (CBNOs) have been successfully formed in working districts of SAHAS Nepal.

## **GEOGRAPHICAL COVERAGE**