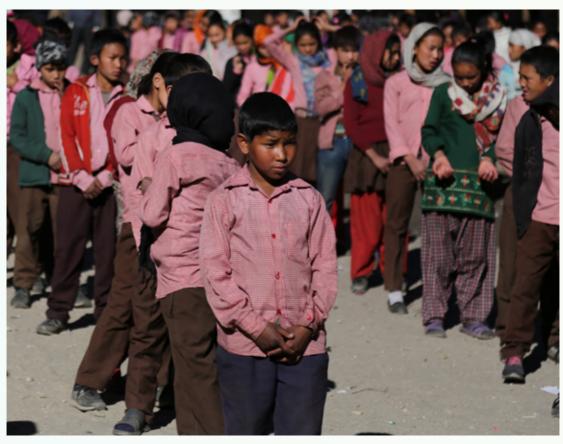

Students of Shree Buddha Higher Secondary School, Mangri, Mugu attending school assembly.

Photo: Mahesh Shrestha, Growlnnova