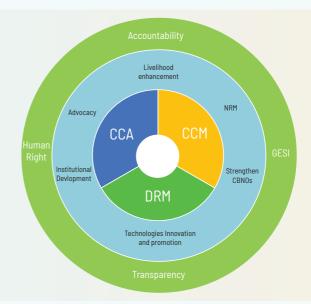

A beneficiary using metallic improved cooking stove at Paninaula, Bajura. Photo: Rumi Maharian, SAHAS Nepal

NRM, DRR **AND CLIMATE CHANGE**  Climate Change is an inevitable global challenge affecting the lives of people. Even though Nepal's contribution to climate change is minimal, it is ranked as 4th most vulnerable to the effects of climate change. In Nepal, climate change is affecting the lives of vulnerable, marginalised and smallholder farmers the most. SAHAS follows a 3-pronged approach of climate change mitigation, adaptation and disaster risk management to strengthen the capacity of focused communities to adopt different climate resilient technologies for enhancing their livelihood and food security.

SAHAS NEPAL **APPROACH IN** CLIMATE CHANGE AND DISASTER RISK REDUCTION

SAHAS Nepal promotes Climate Resilient Agriculture (CRA) to improve sustainable food production, food security and income of smallholder farmers, eventually making resilient to risks of climate-led hazards. The different types of CRA practices and applications SAHAS Nepal is promoting include intercropping, mixed cropping, use and application composting, Integrated Pest Management/Farm Yard Manure (IPM/FYM), seed varieties, mulching, Sloping Agricultural Land Technology (SALT), and zero tillage, to mention a few.