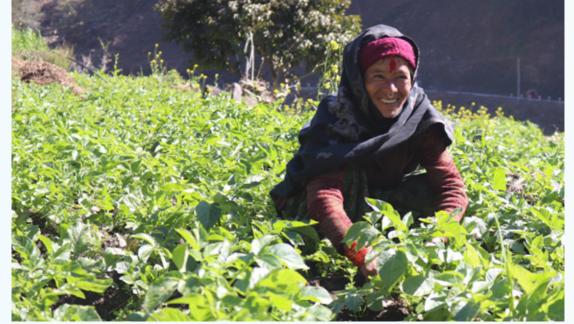

A woman farmer in her potato farm at Paninuala, Bajura. Photo: Rumi Maharjan, SAHAS Nepal