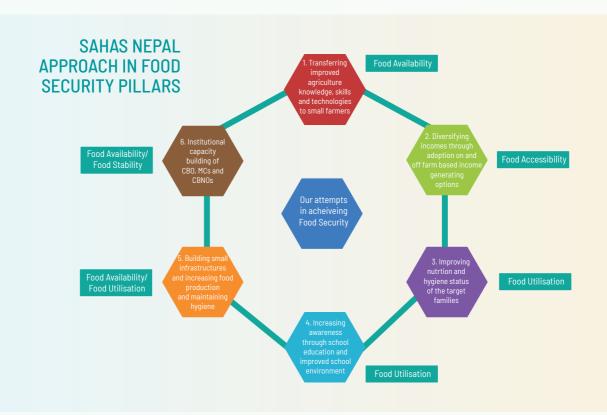

## **FOOD SECURITY**

1.115 HHs increased their food security by 1-2 months.

Nepal is one of the most vulnerable countries terms of food security mainly because of low agricultural production and productivity. is exacerbated This persistent market price fluctuations, climate change, and political unrest. To address the multi-layered challenges of food security, SAHAS Nepal has given high priority to agriculture. SAHAS adopts an integrated farming systems approach to address the food and nutrition security of communities marginalised and smallholder farmers. This includes providing technical and materials support for different agricultural tools and techniques, small livestock rearing, and off farm incomegenerating activities. SAHAS organizes Nepal women farmers into CBOs and builds their capacity to increase agricultural productivity, enhance access to markets,

and improve family nutrition by diversifying the consumption of diverse nutritious foods. The working approach for the food security programme is depicted in 'SAHAS Nepal approach to food security pillars.