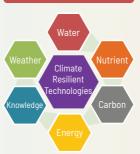

## SAHAS NEPAL ADAPTING CLIMATE RESILIENT TECHNOLOGIES

- Crop/livestock insurance
- Climate awareness
- Plastic house
- Community seed banks
- Crop rotation
- Action research

- · Rainwater harvesting
- Farm ponds
- Micro irrigation
- Drought tolerant cultivars
- SRI

- Improved cooking stov
- Bio gas

- Improved cattle sheds
- Farm yards manure management
- Legumes farming
- SALT
- Blobesticides
- Agroforestr
- Green manuring
- Mulching
- Conservation agriculture

SAHAS Nepal improved knowledge and skills of 2,519 individuals on climate change and Disaster Risk Reduction. A total of 1,308 HHs have adopted one or other Climate Resilient Technologies. Some communities are identified and promoted as Climate Resilient Villages. Besides, 9,223 trees were planted to improve carbon sequestration and mitigate overall greenhouse emissions.