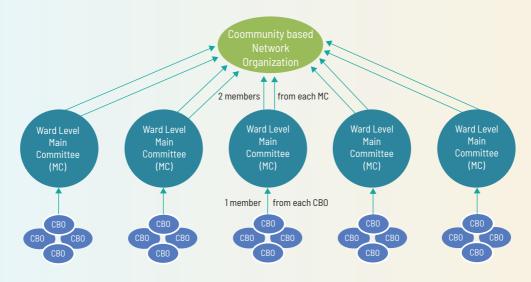

SAHAS Nepal team is performing a remarkable job in ensuring the timely and quality implementation of the on-going projects and programmes with the active participation of the communities and other stakeholders. For ensuring the sustainability of the development interventions, SAHAS Nepal is following a community-led and bottomup approach. As of now, 27 Community Based Network Organisations (CBNOs) consisting of 1,577 Community Based Organisations (CBOs) are formed and registered with the respective District Administration Offices. These CBNOs are performing a vital role in the implementation of a wide range of community development activities in partnership with governmental and non-governmental organisations. In 2019, CBNOs were able to leverage a substantial amount of fund worth Nepalese Rupees 31,937,172 from different government bodies and other organisations that they are investing in sustainable livelihood and social change initiatives in their communities. SAHAS Nepal is also providing continuous technical backstopping and capacity development support to these CBNOs that are necessary for their sustainability.

Dalits, women, persons with disability and other marginal groups, ensuring full ownership over their development activities.

Aligning with the federal structure of Nepal, SAHAS Nepal is working in 44 municipalities, rural six municipalities and two submetropolitan cities in all seven provinces. SAHAS is currently implementing 14 projects by engaging 1,577 Community Based Organisations (CBOs) and benefiting more 40,000 households. CBOs implement development programmes and projects in collaboration and coordination with local governments, sectoral other line agencies and development actors. In total 27 Community-Based Organisations Networks (CBNOs) have been successfully formed in working districts of SAHAS Nepal.