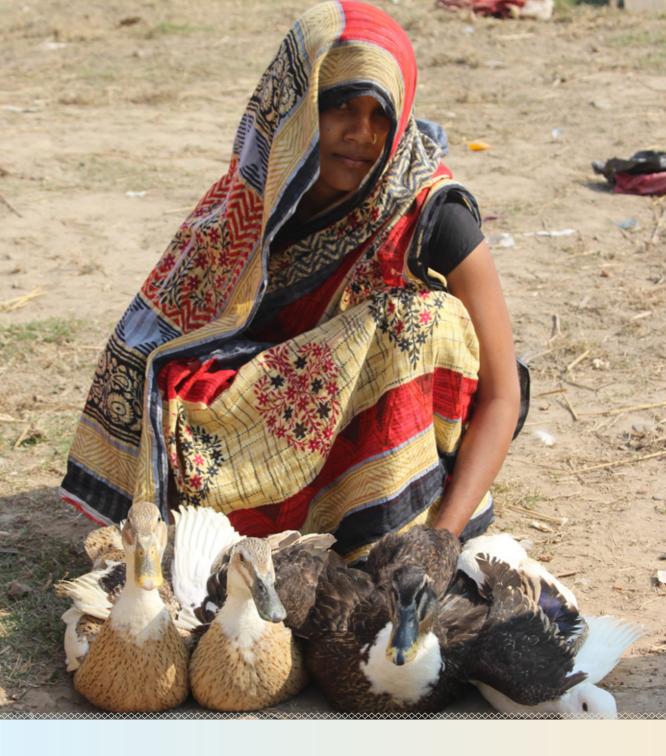

**Back:** Mamta Sada (A Musahar girl) with ducks supported for livelihood improvement in Mahottari district. Photo: Chetan Thapa, SAHAS Nepal

Photos SAHAS Nepal (Unless mentioned otherwise)

**Design & Layout** Mahesh Shrestha, GrowInnova