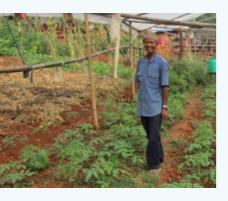

A woman farmer in her potato farm at Paninuala, Bajura. Photo: Rumi Maharjan, SAHAS Nepal