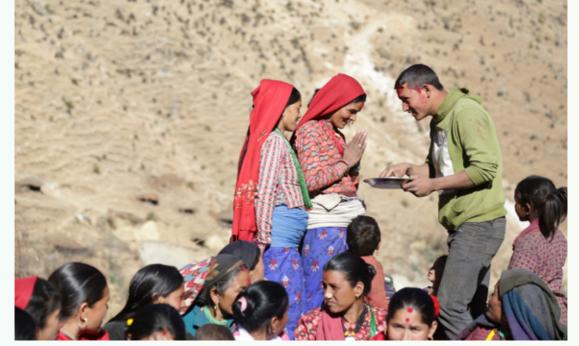

Group members greeting each other at Khatyad, Mugu. Photo: Mahesh Shrestha, GrowInnova