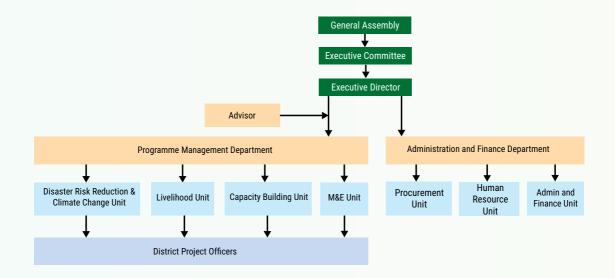

# ORGANISATIONAL **FEATURES**

The General Assembly (GA) of SAHAS Nepal is the highest governing body in the hierarchy of the organisation. meets annually brings amendments in the organisational structure and also provides the overall institutional policy framework. revives and approves strategies, programmes and plans, and ensures that SAHAS Nepal is in operation within the overall policy framework towards its organisational vision, mission and focus. It also elects the Executive Committee for the period of four years. Presently the Executive Committee consists

of seven members (4 females and 3 males). The Executive Committee is responsible and accountable to General Body for the smooth functioning of the organisational activities. The Executive Committee also nominates the Executive Director of the organisation perform management functions, guide the staff members and link with donors for partnership. Managers work under the direct supervision of the Executive Director while Project coordinators lead the projects in consultation with the Executive Director and Managers.

# **ORGANISATIONAL STRUCTURE**