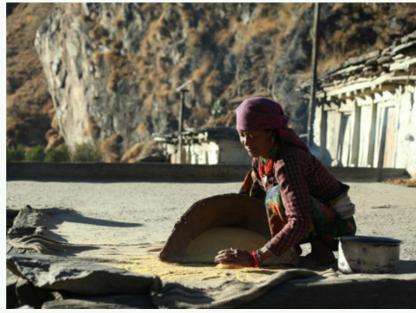

A woman farmer cleaning and sorting the harvest of proso millet at Chaila Chaur, Mugu.

Photo: Mahesh Shrestha, Growlnnova